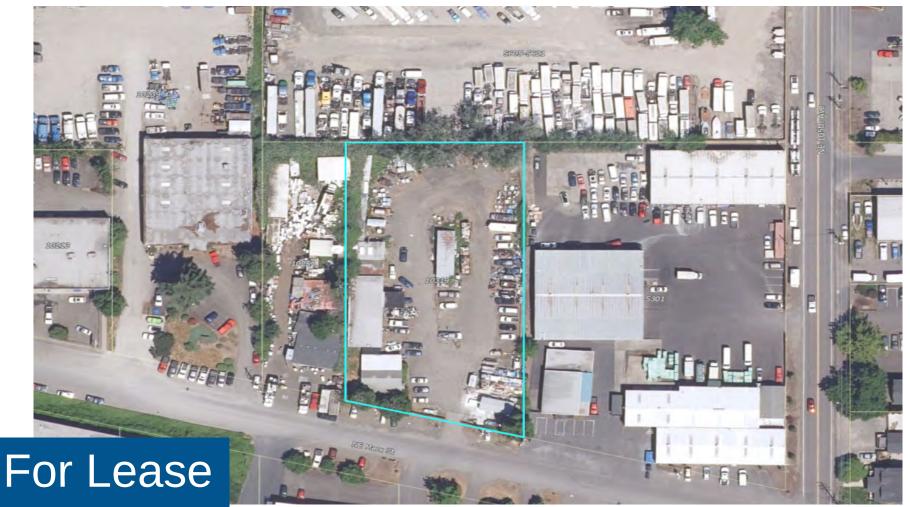

#### PROPERTY FEATURES

- The NE Marx Industrial Park is made up of an office building, two warehouse suites, and nearly an acre of yard space. The property comprises of approximately 51,808 square feet of leasable space.
- Located in NE Portland with direct access to I-205, the NE Marx Industrial Park is ideal for companies that need manufacturing, office and yard space.
- The office suite is approximately 1,408 RSF, the warehouses are 2,400 RSF and the site footprint is 51,808 SF.
- There is ample paved parking and a secure perimeter fence with a manual security gate.
- The office suite features a reception area, a private restroom, and private offices. The warehouses feature roll-up doors and high ceiling clearance.
- The lease rates for the property is shown below. The future tenant will pay for all utilities and taxes.

#### **Amenities**

- 51,808 SqFt.
- Secured Entry
- Large gravel yard space
- Warehouse space