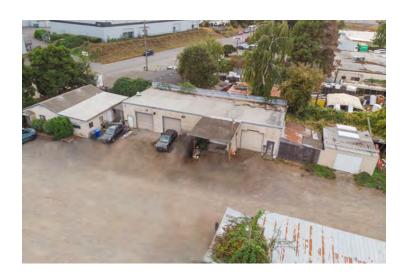

#### PROPERTY FEATURES

- The NE Marx Industrial Park is made up of an office building, two warehouse suites, and nearly an acre of yard space. The property comprises of approximately 51,808 square feet of leasable space.
- Located in NE Portland with direct access to I-205, the NE Marx Industrial Park is ideal for companies that need manufacturing, office and yard space.
- The office suite is approximately 1,408 RSF, the warehouses are 2,400 RSF and the site footprint is 51,808 SF.
- There is ample paved parking and a secure perimeter fence with a manual security gate.
- The office suite features a reception area, a private restroom, and private offices. The warehouses feature roll-up doors and high ceiling clearance.
- The lease rates for the property is shown below. The future tenant will pay for all utilities and taxes.

#### **Amenities**

- 51,808 SqFt.
- Secured Entry
- Large gravel yard space
- Warehouse space