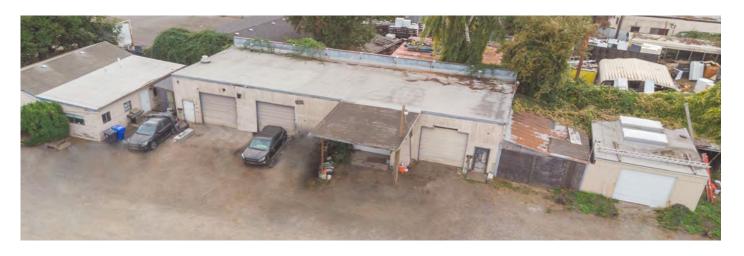

#### PROPERTY FEATURES

- The NE Marx Industrial Park is made up of an office building, two warehouse suites, and nearly an acre of yard space. The property comprises of approximately 51,808 square feet of leasable space.
- Located in NE Portland with direct access to I-205, the NE Marx Industrial Park is ideal for companies that need manufacturing, office and yard space.
- The office suite is approximately 1,408 RSF, the warehouses are 2,400 RSF and the site footprint is 51,808 SF.
- There is ample paved parking and a secure perimeter fence with a manual security gate.
- The office suite features a reception area, a private restroom, and private offices. The warehouses feature roll-up doors and high ceiling clearance.
- The lease rates for the property is shown below. The future tenant will pay for all utilities and taxes.

#### **Amenities**

- 51,808 SqFt.
- Secured Entry
- Large gravel yard space
- Warehouse space