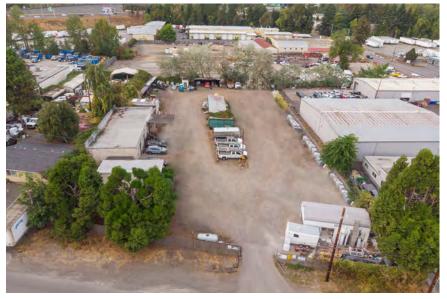

#### PROPERTY FEATURES

- The NE Marx Industrial Park is made up of an office building, two warehouse suites, and nearly an acre of yard space. The property comprises of approximately 51,808 square feet of leasable space.
- Located in NE Portland with direct access to I-205, the NE Marx Industrial Park is ideal for companies that need manufacturing, office and yard space.
- The office suite is approximately 1,408 RSF, the warehouses are 2,400 RSF and the site footprint is 51,808 SF.
- There is ample paved parking and a secure perimeter fence with a manual security gate.
- The office suite features a reception area, a private restroom, and private offices. The warehouses feature roll-up doors and high ceiling clearance.
- The lease rates for the property is shown below. The future tenant will pay for all utilities and taxes.

#### **Amenities**

- 51,808 SqFt.
- Secured Entry
- Large gravel yard space
- Warehouse space