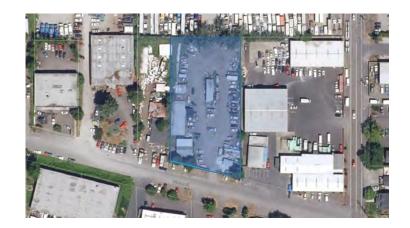

#### PROPERTY FEATURES

- The NE Marx Industrial Park is made up of an office building, two warehouse suites, and nearly an acre of yard space. The property comprises of approximately 51,808 square feet of leasable space.
- Located in NE Portland with direct access to I-205, the NE Marx Industrial Park is ideal for companies that need manufacturing, office and yard space.
- The office suite is approximately 1,408 RSF, the warehouses are 2,400 RSF and the site footprint is 51,808 SF.
- There is ample paved parking and a secure perimeter fence with a manual security gate.
- The office suite features a reception area, a private restroom, and private offices. The warehouses feature roll-up doors and high ceiling clearance.
- The lease rates for the property is shown below. The future tenant will pay for all utilities and taxes.

#### **Amenities**

- 51,808 SqFt.
- Secured Entry
- Large gravel yard space
- Warehouse space