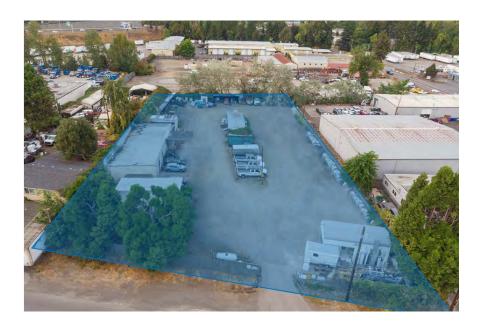

#### PROPERTY FEATURES

- The NE Marx Industrial Park is made up of an office building, two warehouse suites, and nearly an acre of yard space. The property comprises of approximately 51,808 square feet of leasable space.
- Located in NE Portland with direct access to I-205, the NE Marx Industrial Park is ideal for companies that need manufacturing, office and yard space.
- The office suite is approximately 1,408 RSF, the warehouses are 2,400 RSF and the site footprint is 51,808 SF.
- There is ample paved parking and a secure perimeter fence with a manual security gate.
- The office suite features a reception area, a private restroom, and private offices. The warehouses feature roll-up doors and high ceiling clearance.
- The lease rates for the property is shown below. The future tenant will pay for all utilities and taxes.

#### **Amenities**

- 51,808 SqFt.
- Secured Entry
- Large gravel yard space
- Warehouse space